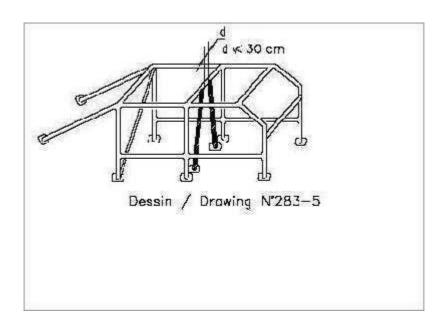

Safety cage.

| Material                                                                           | Minimum<br>tensile<br>strength | Minimum<br>dimensions<br>(mm)       | Use          |
|------------------------------------------------------------------------------------|--------------------------------|-------------------------------------|--------------|
| Cold drawn seamless unalloyed carbon steel containing a maximum of 0.22% of carbon | 350<br>N/mm <sup>2</sup>       | 45(1,75")x2,5<br>or<br>50(2,0")x2,0 | Main rollbar |

Safety cage TR 2 with 3 passenger place and TR3

Принято и утверждено 4 декабря 2004 г. между странами и организаторами "Кубка Балтии 2005 -2008". Пописи: J. Lazdans — LV "Mazozoli"; M. Mumme — EE EAF, A. Sutkus — LT LVKA, V. Marozov — EE EORK; A. Myllyla — FIN Lapland 4Wheel drive Club.