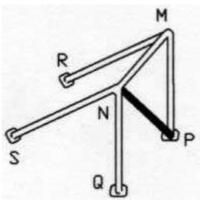

Safety cage.

| Material                                                                           | Minimum<br>tensile<br>strength | Minimum<br>dimensions<br>(mm)       | Use          |
|------------------------------------------------------------------------------------|--------------------------------|-------------------------------------|--------------|
| Cold drawn seamless unalloyed carbon steel containing a maximum of 0.22% of carbon | 350<br>N/mm <sup>2</sup>       | 45(1,75")x2,5<br>or<br>50(2,0")x2,0 | Main rollbar |

Safety cage TR 2 with 3 passenger place and TR3

Принято и утверждено 4 декабря 2004 г. между странами и организаторами "Кубка Балтии 2005 -2008". Пописи: J. Lazdans — LV "Mazozoli"; M. Mumme — EE EAF, A. Sutkus — LT LVKA, V. Marozov — EE EORK; A. Myllyla — FIN Lapland 4Wheel drive Club.