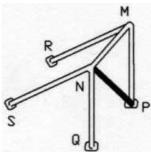

Safety cage.

# Attachment No. 2

 $Safety\ cage-safety\ rollbar\ for\ TR1\ and\ TR2$ 

| Material                                                                           | Minimum<br>tensile<br>strength | Minimum<br>dimensions<br>(mm)       | Use          |
|------------------------------------------------------------------------------------|--------------------------------|-------------------------------------|--------------|
| Cold drawn seamless unalloyed carbon steel containing a maximum of 0.22% of carbon | 350<br>N/mm²                   | 45(1,75")x2,5<br>or<br>50(2,0")x2,0 | Main rollbar |