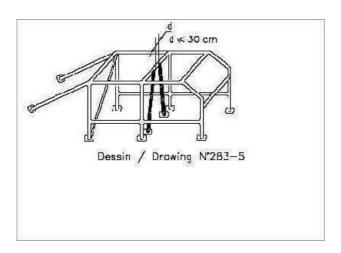

Safety cage.

Safety cage TR 2 with 3 passenger place and TR3  $\,$ 

Принято и утверждено 4 декабря 2004 г. между странами и организаторами "Кубка Балтии 2005 -2008". Пописи: J. Lazdans — LV "Mazozoli"; M. Mumme — EE EAF, A. Sutkus — LT LVKA, V. Marozov — EE EORK; A. Myllyla — FIN Lapland 4Wheel drive Club.