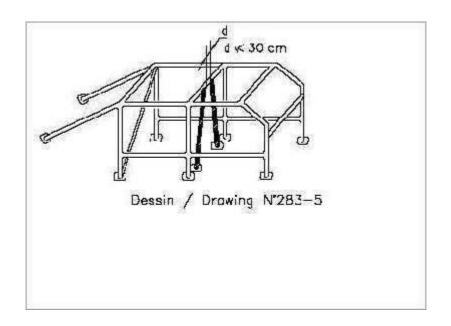

Safety cage.

| Material                                                                           | Minimum<br>tensile<br>strength | Minimum<br>dimensions<br>(mm)       | Use          |
|------------------------------------------------------------------------------------|--------------------------------|-------------------------------------|--------------|
| Cold drawn seamless unalloyed carbon steel containing a maximum of 0.22% of carbon | 350<br>N/mm <sup>2</sup>       | 45(1,75")x2,5<br>or<br>50(2,0")x2,0 | Main rollbar |

Safety cage TR 2 with 3 passenger place and TR3

Принято и утверждено 4 декабря 2004 г. между странами и организаторами "Кубка Балтии 2005 -2008". Пописи J. Lazdans — LV "Mazozoli"; M. Mumme — EE EAF, A. Sutkus — LT LVKA, V. Marozov — EE EORK; A. Myllyla — FIN Lapland 4Wheel drive Club.