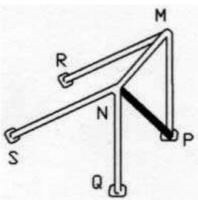

Safety cage.

| Material                                                                           | Minimum<br>tensile<br>strength | Minimum<br>dimensions<br>(mm)       | Use          |
|------------------------------------------------------------------------------------|--------------------------------|-------------------------------------|--------------|
| Cold drawn seamless unalloyed carbon steel containing a maximum of 0.22% of carbon | 350<br>N/mm <sup>2</sup>       | 45(1,75")x2,5<br>or<br>50(2,0")x2,0 | Main rollbar |

Safety cage TR 2 with 3 passenger place and TR3

Принято и утверждено 4 декабря 2004 г. между странами и организаторами "Кубка Балтии 2005 -2008". Пописи J. Lazdans — LV "Mazozoli"; M. Mumme — EE EAF, A. Sutkus — LT LVKA, V. Marozov — EE EORK; A. Myllyla — FIN Lapland 4Wheel drive Club.