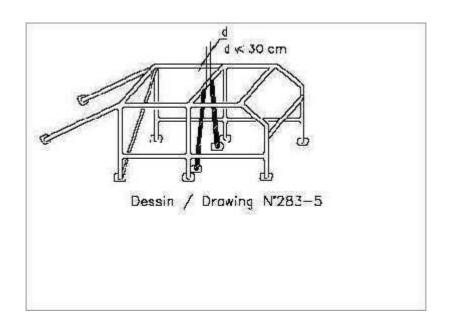

Safety cage.

| Material                                                                           | Minimum<br>tensile<br>strength | Minimum<br>dimensions<br>(mm)       | Use          |
|------------------------------------------------------------------------------------|--------------------------------|-------------------------------------|--------------|
| Cold drawn seamless unalloyed carbon steel containing a maximum of 0.22% of carbon | 350<br>N/mm <sup>2</sup>       | 45(1,75")x2,5<br>or<br>50(2,0")x2,0 | Main rollbar |

Safety cage TR 2 with 3 passenger place and TR3

Принято и утверждено 4 декабря 2004 г. между странами и организаторами "Кубка Балтии 2005 -2008". Пописи J. Lazdans — LV "Mazozoli"; M. Mumme — EE EAF, A. Sutkus — LT LVKA, V. Marozov — EE EORK; A. Myllyla — FIN Lapland 4Wheel drive Club.