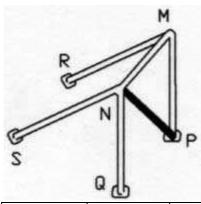

# $Safety\ cage-safety\ rollbar\ for TR1\ and\ TR2$

| Material                                                                           | Minimum<br>tensile<br>strength | Minimum<br>dimensions<br>(mm)       | Use          |
|------------------------------------------------------------------------------------|--------------------------------|-------------------------------------|--------------|
| Cold drawn seamless unalloyed carbon steel containing a maximum of 0.22% of carbon | 350<br>N/mm <sup>2</sup>       | 45(1,75")x2,5<br>or<br>50(2,0")x2,0 | Main rollbar |