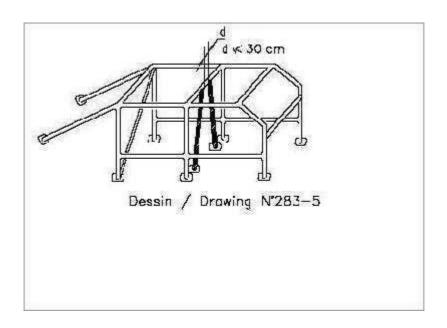

# $Safety\ cage-safety\ rollbar\ for TR1\ and\ TR2$

| Material                                                                           | Minimum<br>tensile<br>strength | Minimum<br>dimensions<br>(mm)       | Use          |
|------------------------------------------------------------------------------------|--------------------------------|-------------------------------------|--------------|
| Cold drawn seamless unalloyed carbon steel containing a maximum of 0.22% of carbon | 350<br>N/mm <sup>2</sup>       | 45(1,75")x2,5<br>or<br>50(2,0")x2,0 | Main rollbar |

Safety cage TR 2 with 3 passenger place and TR3  $\,$ 

Принято и утверждено 4 декабря 2004 г. между странами и организаторами "Кубка Балтии 2005 -2008". Пописи: J. Lazdans — LV "Mazozoli"; M. Mumme — EE EAF, A. Sutkus — LT LVKA, V. Marozov — EE EORK; A. Myllyla — FIN Lapland 4Wheel drive Club.